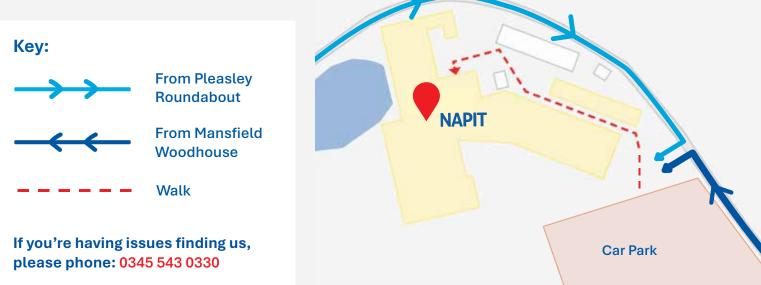

#### **Car Arriving from Pleasley Roundabout:**

- 1. From Pleasley Roundabout (M1, Junction 29)
- 2. Take the A617 to Mansfield for 4 miles.
- 3. At the roundabout, take the B6407 (2nd exit) towards Shirebrook & Pleasley Vale Business Park.
- 4. Turn right at the first sign for Pleasley Vale Business Park.
- 5. Continue until you've reached to the barrier, press the buzzer, and request access for NAPIT, Mill 3.
- 6. Drive past Mills 1 & 2; you will see a sign for NAPIT on your right for Mill 3.
- 7. At the end of the building, turn right into the car park.
- 9. Walk through the gateway, up the courtyard ramp, and press H3A.

#### **Car Directions from Mansfield Woodhouse:**

- 1. Follow Common Lane onto Shire Road.
- 2. Continue until you've reached to the barrier, press the buzzer, and request access for NAPIT, Mill 3.
- 3. The Mill 3 car park is on the left.
- 4. Walk through the courtyard gates and press H3A.